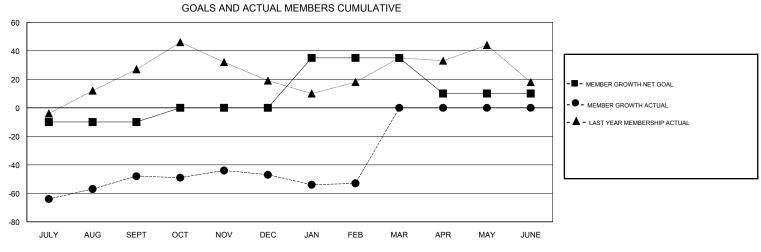

## MONTHLY MEMBERSHIP PROGRESS REPORT

## District 25 G

Results as of: 02/28/2018







| DROPPED CLUBS: 1 |     | 26 CLUBS OF 52 ADDED 1 OR MORE<br>NEW MEMBERS | GENDER DISTRIBUTION           MALE         1,058 (71.68%)           FEMALE         418 (28.32%) |     |
|------------------|-----|-----------------------------------------------|-------------------------------------------------------------------------------------------------|-----|
| DROPPED MEMBERS  |     |                                               | Women Percentage Fiscal Year Goal: 27%                                                          |     |
| DECEASED         | 13  | CLICK HERE FOR CUMULATIVE MEMBERSHIP DATA     | TOTAL FAMILY UNIT MEMBERS                                                                       | 325 |
| CLUB CANCELLED   | 0   |                                               |