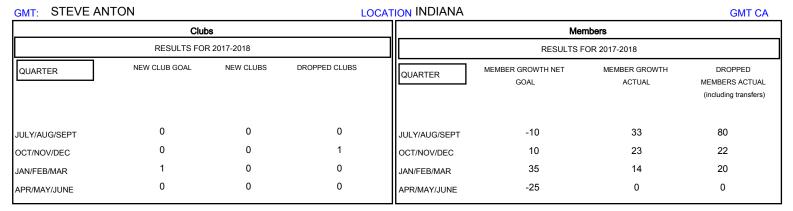

## MONTHLY MEMBERSHIP PROGRESS REPORT

## District 25 G

Results as of: 02/28/2018







| DROPPED CLUBS: 1 |     | 26 CLUBS OF 52 ADDED 1 OR MORE<br>NEW MEMBERS | GENDER DISTRIBUTION           MALE         1,058 (71.68%)           FEMALE         418 (28.32%) |     |
|------------------|-----|-----------------------------------------------|-------------------------------------------------------------------------------------------------|-----|
| DROPPED MEMBERS  |     |                                               | Women Percentage Fiscal Year Goal: 27%                                                          |     |
| DECEASED         | 13  | CLICK HERE FOR CUMULATIVE MEMBERSHIP DATA     | TOTAL FAMILY UNIT MEMBERS                                                                       | 325 |
| CLUB CANCELLED   | 0   |                                               |