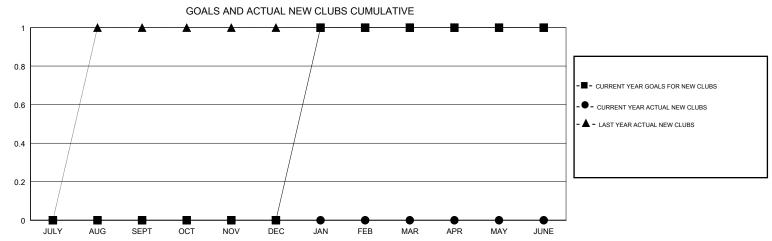

## MONTHLY MEMBERSHIP PROGRESS REPORT

## District 25 G

Results as of: 02/28/2018







| DROPPED CLUBS: 1 |     | 26 CLUBS OF 52 ADDED 1 OR MORE<br>NEW MEMBERS | GENDER DISTRIBUTION           MALE         1,058 (71.68%)           FEMALE         418 (28.32%) |     |
|------------------|-----|-----------------------------------------------|-------------------------------------------------------------------------------------------------|-----|
| DROPPED MEMBERS  |     |                                               | Women Percentage Fiscal Year Goal: 27%                                                          |     |
| DECEASED         | 13  | CLICK HERE FOR CUMULATIVE MEMBERSHIP DATA     | TOTAL FAMILY UNIT MEMBERS                                                                       | 325 |
| CLUB CANCELLED   | 0   |                                               |